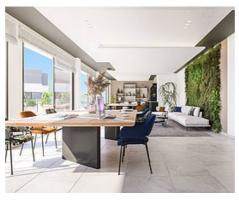

Inside, the unique distribution is specially designed to offer spacious living areas where the interior is connected to the exterior areas to maximize light and space. The open plan lounge area featuring the kitchen flows seamlessly and connects with the large terrace to provide a unique living area.