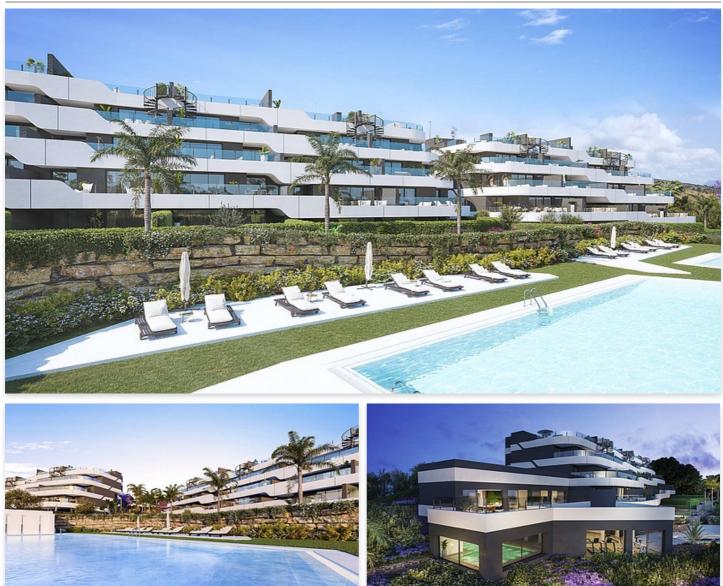

## Location: Estepona

This new development offers 88 exclusive homes specially designed for you to enjoy the Mediterranean lifestyle. The south exposure, the glazed surface and the large terraces ensure an optimal use of sunlight.

Inside, the unique distribution is specially designed to offer spacious living areas where the interior is connected to the exterior areas to maximize light and space. The open plan lounge area featuring the kitchen flows seamlessly and connects with the large terrace to provide a unique living area.